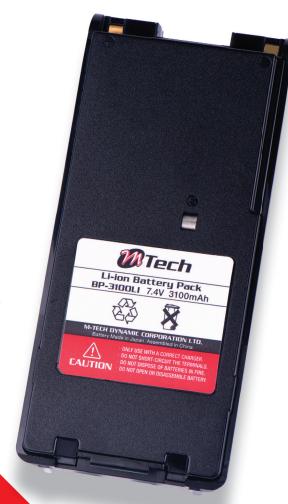

## **BP-3100LI**

High Capacity 3100mAh
Li-ion Battery Pack
Compatible with All Original
ICOM Li-ion and Ni-MH Chargers

 High Capacity Battery Pack for M-Tech MT-V82N Portable Transceivers

Support up to 9 hours of usage

### **BP-3100LI**

#### High Capacity 3100mAh Li-ion Battery Pack

| Technical Specifications |                                                                                             |  |
|--------------------------|---------------------------------------------------------------------------------------------|--|
| Battery Technology       | Li-ion                                                                                      |  |
| Capacity                 | 2900 - 3100 mAh                                                                             |  |
| Voltage Range            | 8.4V to 6.2V (cut-off threshold)                                                            |  |
| Max. Current             | ЗА                                                                                          |  |
| Operating Temperature    | Discharge -10°C - +60°C; Charge 0°C - +40°C                                                 |  |
| Dimensions               | (W) 54 x (H) 120.5 x (D) 26 mm / (W) $2^{1}/_{8}$ x (H) $4^{3}/_{4}$ x (D) $1^{1}/_{32}$ in |  |
| Weight                   | Approx. 230g / 8.1oz                                                                        |  |