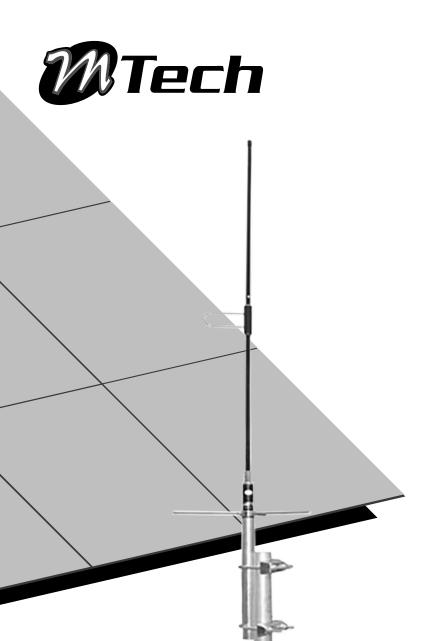

#### **MJ-400A**

UHF 400 MHz 6.5 dBi Base Antenna

### Features

Aluminium alloy or stainless steel material. I Strong adaptability of bad weather. I Supplied with steel mounting kit.

## Specifications

| Frequency Range     | 400 - 480 MHz    |
|---------------------|------------------|
| Bandwidth           | 16 MHz           |
| Gain                | 6.5 dBi          |
| Vertical Beam Width | 25 degree        |
| VSWR                | <=1.5            |
| Input Impedance     | 50 Ω             |
| Maximum Power       | 100 W            |
| Length              | 100 cm           |
| Weight              | 1 kg             |
| Polarization        | Vertical         |
| Connector           | SL16 or N female |
| Rated Wind Velocity | 60 m/s           |